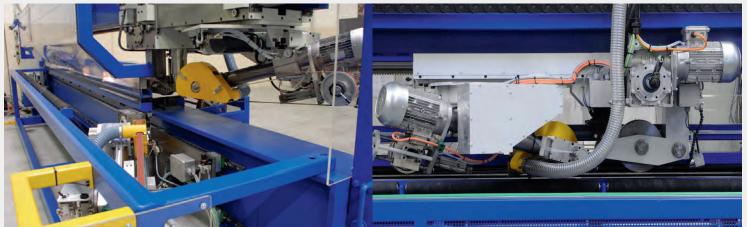

## PLANISHING GRINDING SEAM WELD MACHINES

Machine to planish and grind/polish seam welds on flat sheet and shell of various thickness. **TECHNICAL TEATURES:** 

- Power rating 10 kW. •
- Operating length from 3000 to 7500 mm. •
- Hardened roller squeeze load max 5/10 metric Tons. •
- Variable roller travel speed from 2 to 12 m/min. ٠
- Variable brush travel speed from 2 to 12 m/min. ٠
- Brush/contact wheel rotation speed adjustable with an Inverter from 500 to 4500 rpm. •
- Sheet feed manual or by motorised rubber rollers. •
- Fitted for connection to a dust collector system (separate supply).