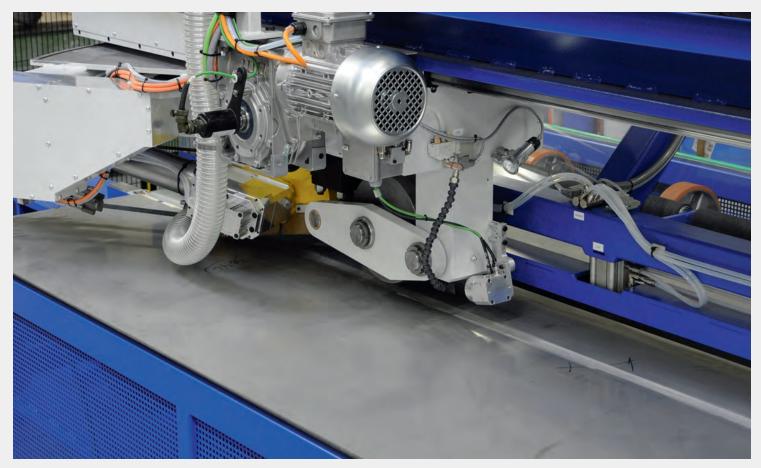

## PLANISHING GRINDING SEAM WELD MACHINES

Machine to planish and grind/polish seam welds on flat sheet and shell of various thickness. **TECHNICAL TEATURES:** 

- Power rating 10 kW. •
- Operating length from 3000 to 7500 mm. •
- Hardened roller squeeze load max 5/10 metric Tons. •
- Variable roller travel speed from 2 to 12 m/min. ٠
- Variable brush travel speed from 2 to 12 m/min. ٠
- Brush/contact wheel rotation speed adjustable with an Inverter from 500 to 4500 rpm. •
- Sheet feed manual or by motorised rubber rollers. •
- Fitted for connection to a dust collector system (separate supply).