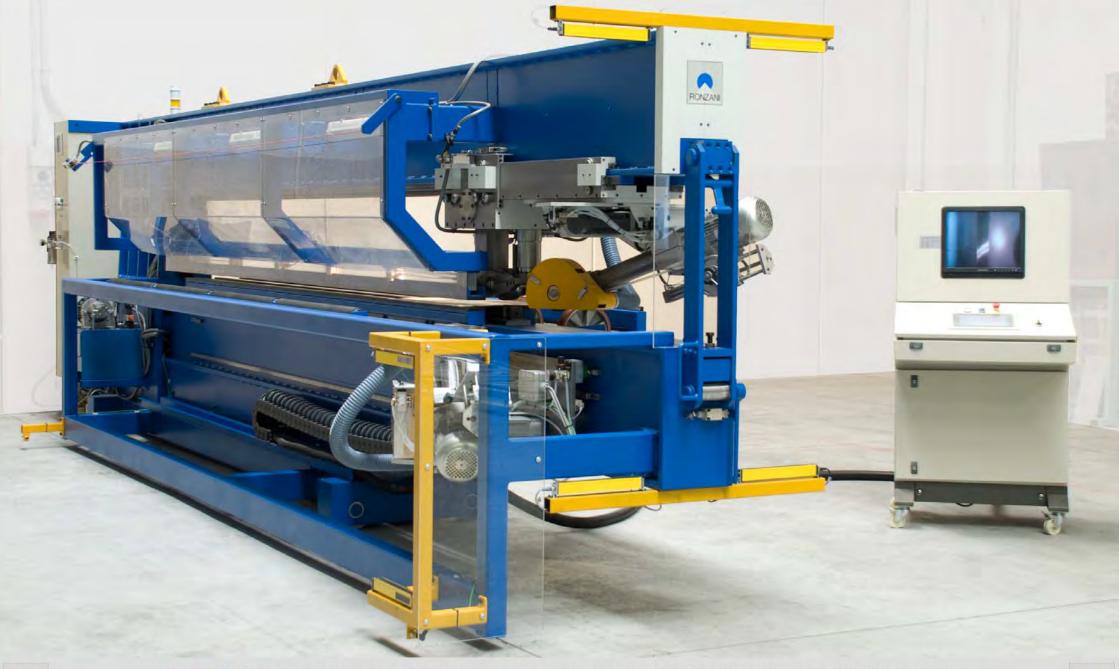

## PLANISHING GRINDING SEAM WELD MACHINES

Machine to planish and grind/polish seam welds on flat sheet and shell of various thickness. **TECHNICAL TEATURES:** 

- Power rating 10 kW. •
- Operating length from 3000 to 7500 mm. •
- Hardened roller squeeze load max 5/10 metric Tons. •
- Variable roller travel speed from 2 to 12 m/min. ٠
- Variable brush travel speed from 2 to 12 m/min. ٠
- Brush/contact wheel rotation speed adjustable with an Inverter from 500 to 4500 rpm. •
- Sheet feed manual or by motorised rubber rollers. •
- Fitted for connection to a dust collector system (separate supply).