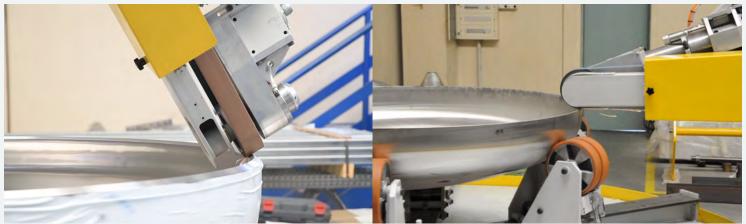

## VESSEL HEADS & SHELL CNC GRINDING SYSTEM

Grinding and Polishing Systems to work vessels heads, shells and cones.

CNC or PLC automatic controller.

Grinding Positioner with differet sizes and frames, column and boom or bridge.

Grinding Unit for belts and brushes from 3 kw up to 15 kw power motors.

Turning Tables, Roller Positioners and Vertical Turning positioner.

HEAD GRINDING RADIAL INSIDE

HEAD GRINDING RADIAL OUTSIDE HEAD GRINDING CIRCULAR OUTSIDE

SHELL GRINDING CIRCULAR INSIDE

SHELL GRINDING CIRCULAR OUTSIDE

**BEVELING EDGE HEADS** 

**EDGE HEADS PREPARATION** 