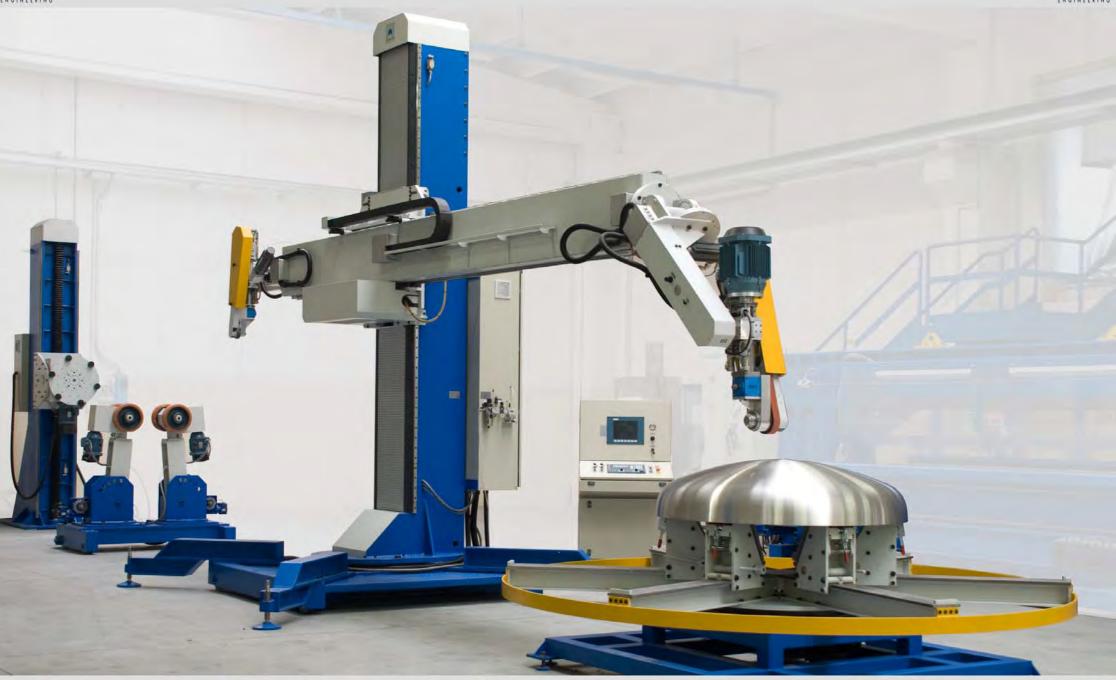

## VESSEL HEADS & SHELL CNC GRINDING SYSTEM

Grinding and Polishing Systems to work vessels heads, shells and cones.

CNC or PLC automatic controller.

Grinding Positioner with differet sizes and frames, column and boom or bridge.

Grinding Unit for belts and brushes from 3 kw up to 15 kw power motors.

Turning Tables, Roller Positioners and Vertical Turning positioner.

HEAD GRINDING RADIAL INSIDE

HEAD GRINDING RADIAL OUTSIDE HEAD GRINDING CIRCULAR OUTSIDE